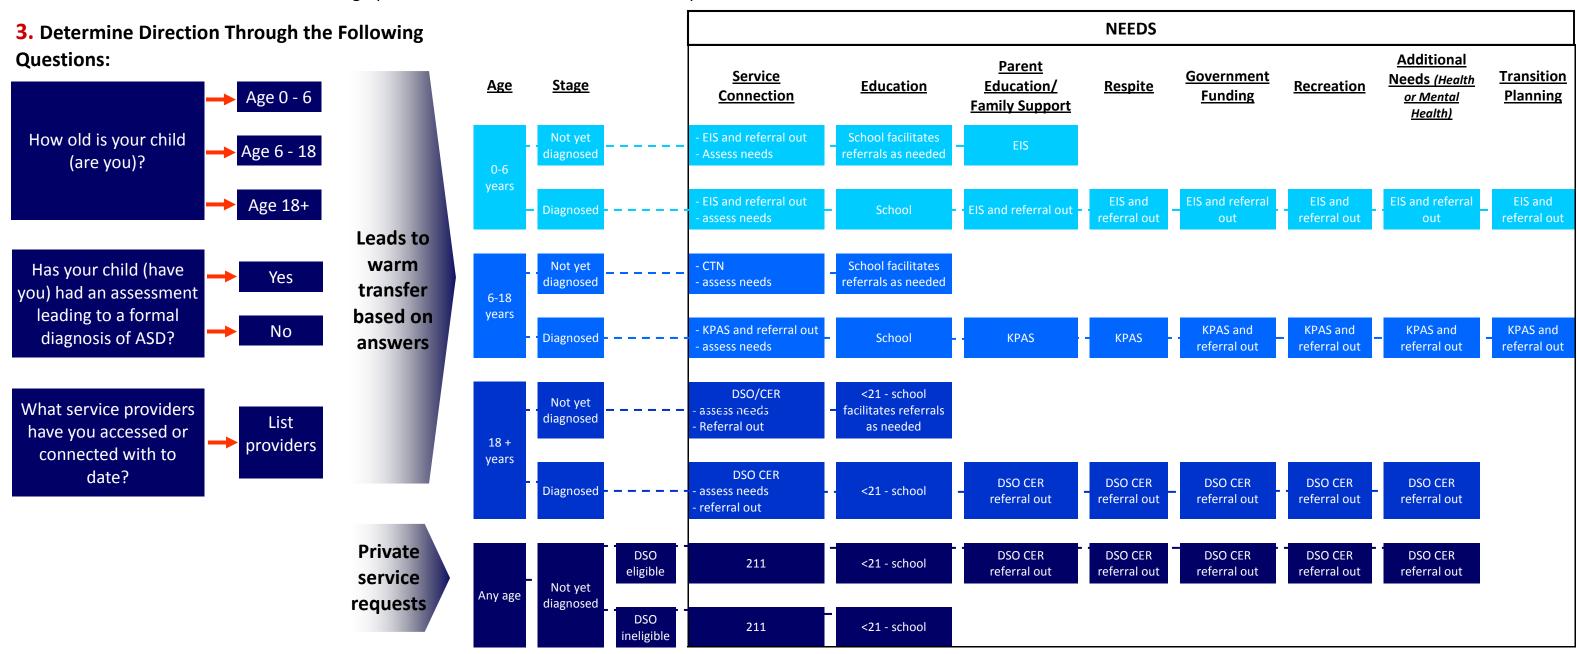

## **ASD Access Pathway - Phase 1**

**GOAL:** To provide Intake workers with an easy way to determine the most appropriate and efficient access point for callers enquiring about ASD services and supports.

Intake at any York Region agency will:

## 1. Have Knowledge...

- ... of ASD and ASD related support needs.
- ... of core getting started services.
- ... of correct pathways to service.
- ... of answers to the top 10 questions parents ask.

## 2. Document:

Using a common intake form (to be designed) on an electronic record shared by all partners. Intake workers will document relevant demographic information and the answers to the questions below.